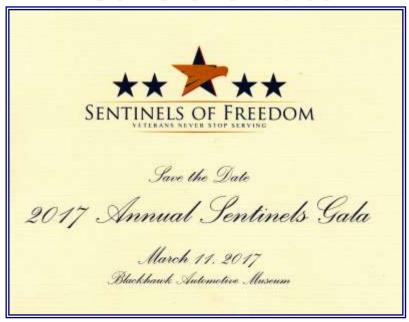

## SENTINELS OF FREEDOM

The 2017 Annual Sentinels Gala will be held on March 11, at the Blackhawk Automotive Museum in Danville, CA. The evening's events begin at 6pm.

This year guest of honor... Admiral Paul Zukunft, U.S. Coast Guard.

Admiral Paul Zukunft assumed the duties of the 25th Commandant of the U.S. Coast Guard on May 30, 2014. He leads the largest component of the Department of Homeland Security, composed of 88,000 personnel including active duty, reserve, civilian and volunteer Auxiliarists. Prior to this, Admiral Zukunft served as Commander, Coast Guard Pacific Area, where he was operational commander for all U.S. Coast Guard missions. His senior staff assignments included Chief of Operations, Coast Guard Pacific Area and Chief of Operations Oversight, Coast Guard Atlantic Area where he directly supervised all major cutter operations in the Atlantic and Pacific theaters. He also served as Chief of Staff, at the Fourteenth Coast Guard District in Honolulu, Hawaii.