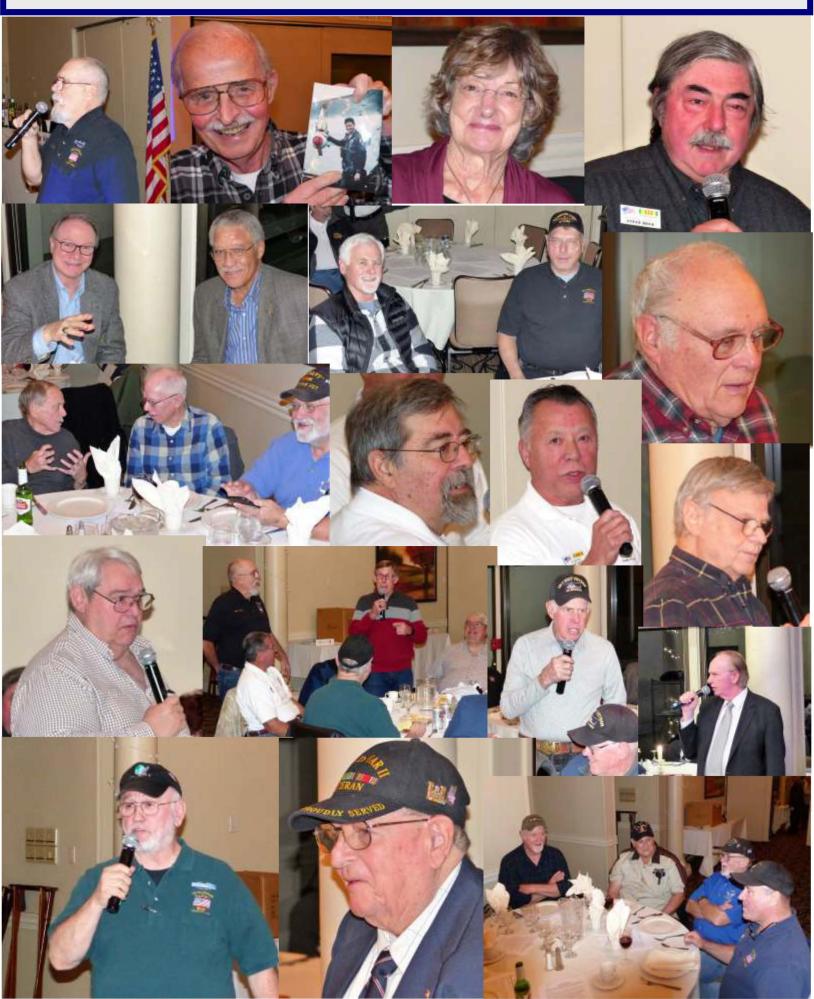

|
| The money raised through our 2017 Charity Crab munity-service programs and events the VNVDV of you again for your support of the VNVDV.  Sincerely,  |                                  |                            |
|                                                                                                                                                      |                                  |                            |
| Coordinator  Crab Feed Donation Committee 2017  Viet Nam Veterans of Diablo Valley                                                                   |                                  |                            |

VNVDV Contact: President Bill Green - Telephone: (925) 683-3293 - E-mail: billgreen@aol.com

## January Dinner Meeting Kicks Off 2017



#### VietNam Veterans of Diablo Valley



PRESIDENT -

**TREASURER** 

SECRETARY

**MEMBERSHIP** 

Joe Callaway

**Jerry Yahiro** 

**Mike Martin** 

**INFORMATION** 

**PROCUREMENT** 

DIRECTOR - at - LARGE

John Schafgans

DIRECTOR of EVENTS

SPEAKERS BUREAU

Jon "jcr" Robbins

John "T. J." Truiillo **PUBLIC RELATIONS** 

John "jgr" Reese

William "Bill" Green

**Dennis Giacovelli** 

Mike Slattengren

Clifford DeCuir

VICE PRESIDENT

2017 OFFICERS &

BOARD MEMBERS

Official Mailing Address:

Viet Nam Veterans of Diablo Valley

Post Office Box 2079

Danville, CA 94526 - 2079

E-Mail: VNVDV1@gmail.com

Web: www.VNVDV.com

Jonathan "JON" Robbins Director of Information - 2017 EDITOR/PUBLISHER "INCOMING" NEWS

Veterans Memorial Building 400 Hartz Avenue Danville, CA 94526 News E-Mail:

VN