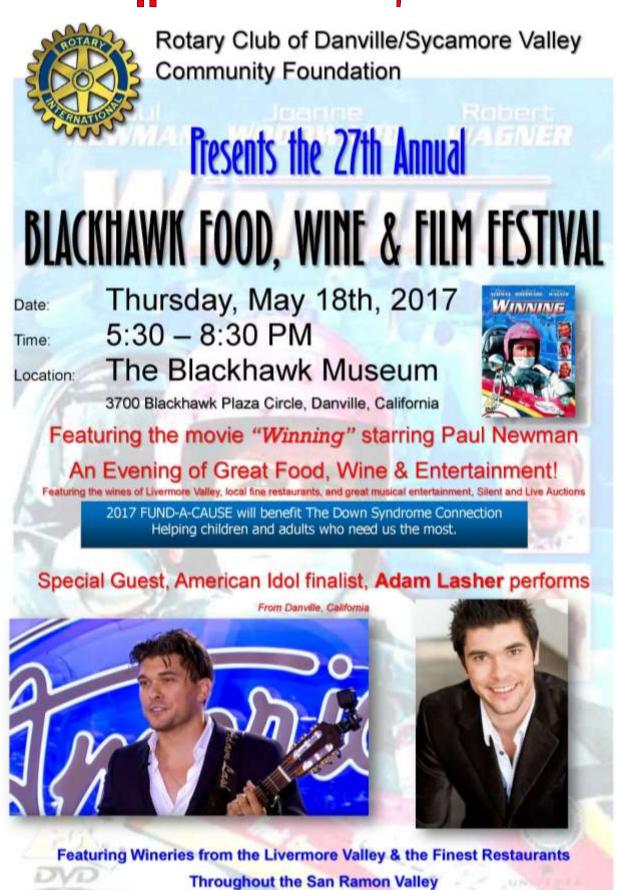

The change for the MAY BOD allows VNVDV members & leadership to support & attend the Danville / Sycamore Valley Rotary Club's Community Foundation's **Blackhawk Food** - **Wine & Film Festival** at the Blackhawk Museum on Thursday - MAY 19th at 5PM. Details on this annual Rotary event are in this edition of this edition of the INCOMING News.